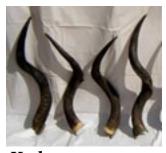

Goat

\_\_\$8: 4-6 in.

\_\_\$19: 7-11 in.

\$31: 11-18 in.

**Springbok** \_\_\_\$16: 8-11 in.

Gemsbok

\$46: 25-35 in.

**Blesbok** 

\_\_\$21: 12-16 in.

Ram

\$37: 16-22 in.

Kudu

\_\_\$61: 19-25 in.

\$66: 25-29 in.

\$96: 35-39 in.

\$121: 45-49 in.