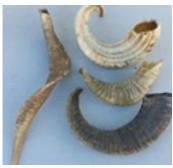

Goat

\_\_\$8: 4-6 in.

\_\_\$19: 7-11 in.

\$31: 11-18 in.

**Springbok** \_\_\_\$16: 8-11 in.

Gemsbok

\$46: 25-35 in.

**Blesbok** 

\_\_\$21: 12-16 in.

Ram

\$37: 16-22 in.

Kudu

\_\_\$61: 19-25 in.

\$66: 25-29 in.

\$96: 35-39 in.

\$121: 45-49 in.